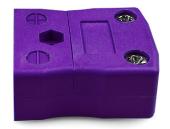

## Standard Thermocouple Connector In-Line Socket JS-E-F Type E JIS

Accepts standard round plug pins, suitable for industrial applications

## **Specifications**

| Product Code        | XE-9352-001                                                                               |
|---------------------|-------------------------------------------------------------------------------------------|
| General Description | Accepts standard round plug pins, contacts are polarised to prevent incorrect connection. |
| Thermocouple Type   | E JIS                                                                                     |
| Connector Type      | Socket                                                                                    |
| Connector Size      | Standard                                                                                  |
| Colour              | Violet                                                                                    |
| Max. Temperature    | 220°C                                                                                     |
| +Positive Contact   | Nickel Chromium                                                                           |
| -Negative Contact   | Copper Nickel                                                                             |
| Standards Met       | BS EN 50212:1997. RoHS                                                                    |
|                     |                                                                                           |