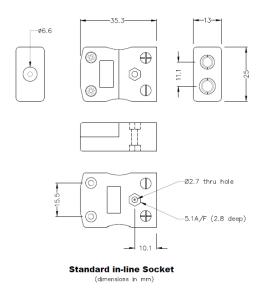

## **Specifications**

| Product Code        | XE-9352-001                                                                               |
|---------------------|-------------------------------------------------------------------------------------------|
| General Description | Accepts standard round plug pins, contacts are polarised to prevent incorrect connection. |
| Thermocouple Type   | E JIS                                                                                     |
| Connector Type      | Socket                                                                                    |
| Connector Size      | Standard                                                                                  |
| Colour              | Violet                                                                                    |
| Max. Temperature    | 220°C                                                                                     |
| +Positive Contact   | Nickel Chromium                                                                           |
| -Negative Contact   | Copper Nickel                                                                             |
| Standards Met       | BS EN 50212:1997. RoHS                                                                    |
|                     |                                                                                           |