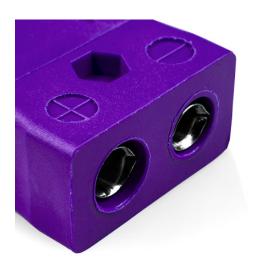

## Standard Thermocouple Connector In-Line Socket JS-E-F Type E JIS

Accepts standard round plug pins, suitable for industrial applications

## **Specifications**

| Product Code        | XE-9352-001                                                                               |
|---------------------|-------------------------------------------------------------------------------------------|
| General Description | Accepts standard round plug pins, contacts are polarised to prevent incorrect connection. |
| Thermocouple Type   | E JIS                                                                                     |
| Connector Type      | Socket                                                                                    |
| Connector Size      | Standard                                                                                  |
| Colour              | Violet                                                                                    |
| Max. Temperature    | 220°C                                                                                     |
| +Positive Contact   | Nickel Chromium                                                                           |
| -Negative Contact   | Copper Nickel                                                                             |
| Standards Met       | BS EN 50212:1997. RoHS                                                                    |
|                     |                                                                                           |