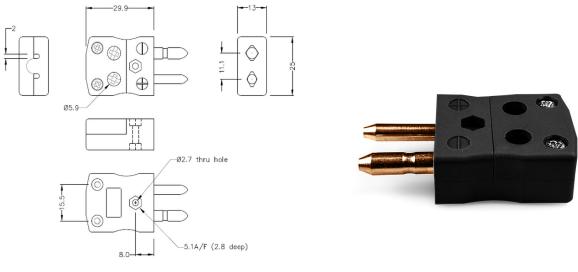

## Standard Quick Wire Thermocouple Connector Plug JS-R/S-MQ Type R/S JIS

Easy 'jab-in' connection for rapid termination, just push wire in and tighten screw. Contacts are polarised to prevent incorrect connection

## **Specifications**

| Product Code        | XE-9322-001                                                                                             |
|---------------------|---------------------------------------------------------------------------------------------------------|
| General Description | Easy 'jab-in' connection for rapid termination, contacts are polarised to prevent incorrect connection. |
| Thermocouple Type   | R/S JIS                                                                                                 |
| Connector Type      | Quick Wire Plug                                                                                         |
| Connector Size      | Standard                                                                                                |
| Colour              | Black                                                                                                   |
| Max. Temperature    | 220°C                                                                                                   |
| Pins                | Solid Round Pins                                                                                        |
| +Positive Contact   | Copper                                                                                                  |
| -Negative Contact   | Copper Alloy                                                                                            |
| Standards Met       | BS EN 50212:1997. RoHS                                                                                  |