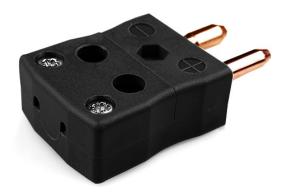

## Standard Quick Wire Thermocouple Connector Plug JS-R/S-MQ Type R/S JIS

Easy 'jab-in' connection for rapid termination, just push wire in and tighten screw. Contacts are polarised to prevent incorrect connection