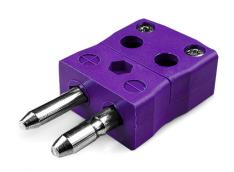

## Standard Quick Wire Thermocouple Connector Plug JS-E-MQ Type E JIS

Standard in-line Plug - Quick Wire

Labfacility are the UK's leading manufacturer of Temperature Sensors, Thermocouple Connectors and associated Temperature Instrumentation and stockings of Thermocouple Cables. The Company has been trading since 1971 and is ISO9001 accredited.

## Standard Quick Wire Thermocouple Connector Plug JS-E-MQ Type E JIS

Easy 'jab-in' connection for rapid termination, just push wire in and tighten screw. Contacts are polarised to prevent incorrect connection