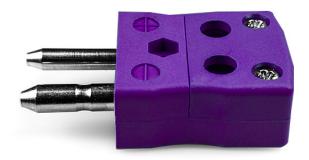

## Standard Quick Wire Thermocouple Connector Plug JS-E-MQ Type E JIS

Standard in-line Plug - Quick Wire

Labfacility are the UK's leading manufacturer of Temperature Sensors, Thermocouple Connectors and associated Temperature Instrumentation and stockings of Thermocouple Cables. The Company has been trading since 1971 and is ISO9001 accredited.

## Standard Quick Wire Thermocouple Connector Plug JS-E-MQ Type E JIS

Easy 'jab-in' connection for rapid termination, just push wire in and tighten screw. Contacts are polarised to prevent incorrect connection