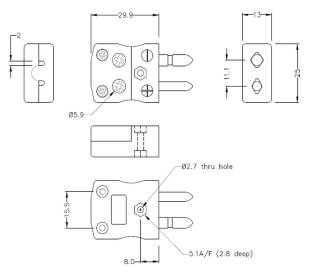

## **Specifications**

## **Specifications**

| Product Code        | XE-9362-001                                                                                             |
|---------------------|---------------------------------------------------------------------------------------------------------|
| General Description | Easy 'jab-in' connection for rapid termination, contacts are polarised to prevent incorrect connection. |
| Thermocouple Type   | E JIS                                                                                                   |
| Connector Type      | Quick Wire Plug                                                                                         |
| Connector Size      | Standard                                                                                                |
| Colour              | Violet                                                                                                  |
| Max. Temperature    | 220°C                                                                                                   |
| Pins                | Solid Round Pins                                                                                        |
| +Positive Contact   | Nickel Chromium                                                                                         |
| -Negative Contact   | Copper Nickel                                                                                           |
| Standards Met       | BS EN 50212:1997. RoHS                                                                                  |