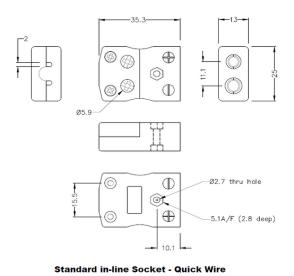

## **Specifications**

| XE-9283-001                                                                                             |
|---------------------------------------------------------------------------------------------------------|
| Easy 'jab-in' connection for rapid termination, contacts are polarised to prevent incorrect connection. |
| K JIS                                                                                                   |
| Quick Wire Socket                                                                                       |
| Standard                                                                                                |
| Blue                                                                                                    |
| 220°C                                                                                                   |
| Nickel Chromium                                                                                         |
| Nickel Alloy                                                                                            |
| BS EN 50212:1997. RoHS                                                                                  |
|                                                                                                         |