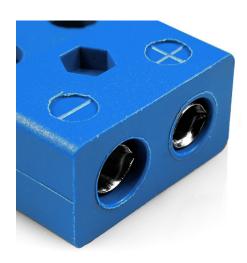

## Standard Quick Wire Thermocouple Connector Socket JS-K-FQ Type K JIS

Easy 'jab-in' connection for rapid termination, just push wire in and tighten screw. Contacts are polarised to prevent incorrect connection