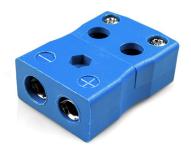

## Standard Quick Wire Thermocouple Connector Socket JS-K-FQ Type K JIS

Easy 'jab-in' connection for rapid termination, just push wire in and tighten screw. Contacts are polarised to prevent incorrect connection