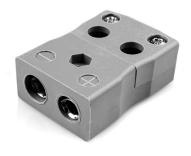

## Standard Quick Wire Thermocouple Connector Socket JS-B-FQ Type B JIS

Easy 'jab-in' connection for rapid termination, just push wire in and tighten screw. Contacts are polarised to prevent incorrect connection