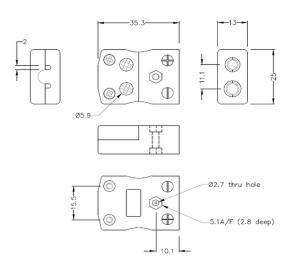

## Standard Quick Wire Thermocouple Connector Socket JS-B-FQ Type B JIS

Standard in-line Socket - Quick Wire (dimensions in mm)

Labfacility are the UK's leading manufacturer of Temperature Sensors, Thermocouple Connectors and associated Temperature Instrumentation and stockings of Thermocouple Cables. The Company has been trading since 1971 and is ISO9001 accredited.