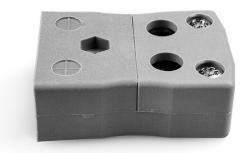

## Standard Quick Wire Thermocouple Connector Socket JS-B-FQ Type B JIS

Standard in-line Socket - Quick Wire (dimensions in mm)

Labfacility are the UK's leading manufacturer of Temperature Sensors, Thermocouple Connectors and associated Temperature Instrumentation and stockings of Thermocouple Cables. The Company has been trading since 1971 and is ISO9001 accredited.

## Standard Quick Wire Thermocouple Connector Socket JS-B-FQ Type B JIS

Easy 'jab-in' connection for rapid termination, just push wire in and tighten screw. Contacts are polarised to prevent incorrect connection