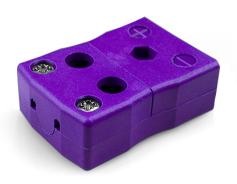

## Standard Quick Wire Thermocouple Connector Socket JS-E-FQ Type E JIS

Labfacility are the UK's leading manufacturer of Temperature Sensors, Thermocouple Connectors and associated Temperature Instrumentation and stockings of Thermocouple Cables. The Company has been trading since 1971 and is ISO9001 accredited.

## Standard Quick Wire Thermocouple Connector Socket JS-E-FQ Type E JIS

Easy 'jab-in' connection for rapid termination, just push wire in and tighten screw. Contacts are polarised to prevent incorrect connection