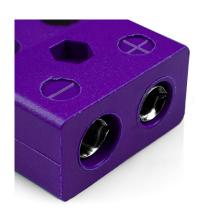

## Standard Quick Wire Thermocouple Connector Socket JS-E-FQ Type E JIS

Easy 'jab-in' connection for rapid termination, just push wire in and tighten screw. Contacts are polarised to prevent incorrect connection

## **Specifications**

| XE-9363-001                                                                                             |
|---------------------------------------------------------------------------------------------------------|
| Easy 'jab-in' connection for rapid termination, contacts are polarised to prevent incorrect connection. |
| E JIS                                                                                                   |
| Quick Wire Socket                                                                                       |
| Standard                                                                                                |
| Violet                                                                                                  |
| 220°C                                                                                                   |
| Nickel Chromium                                                                                         |
| Copper Nickel                                                                                           |
| BS EN 50212:1997. RoHS                                                                                  |
|                                                                                                         |