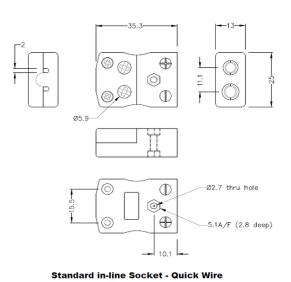

## Standard Quick Wire Thermocouple Connector Socket JS-E-FQ Type E JIS

Easy 'jab-in' connection for rapid termination, just push wire in and tighten screw. Contacts are polarised to prevent incorrect connection

## **Specifications**

| XE-9363-001                                                                                             |
|---------------------------------------------------------------------------------------------------------|
| Easy 'jab-in' connection for rapid termination, contacts are polarised to prevent incorrect connection. |
| E JIS                                                                                                   |
| Quick Wire Socket                                                                                       |
| Standard                                                                                                |
| Violet                                                                                                  |
| 220°C                                                                                                   |
| Nickel Chromium                                                                                         |
| Copper Nickel                                                                                           |
| BS EN 50212:1997. RoHS                                                                                  |
|                                                                                                         |