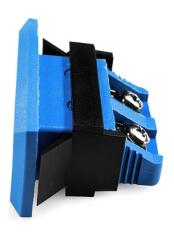

## Standard Rectangular Thermocouple Connector Fascia Socket JS-K-FF Type K JIS

Nylon clip for quick, simple fixing to panel. All fascia mounting sockets are polarised by means of unequally sized pins