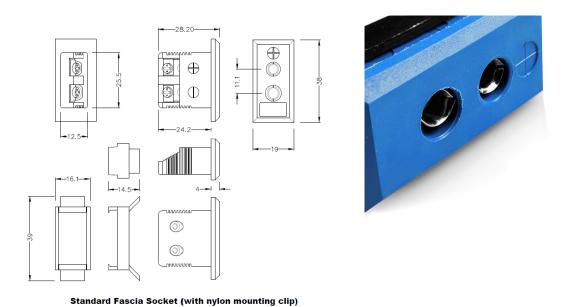

## Standard Rectangular Thermocouple Connector Fascia Socket JS-K-FF Type K JIS

Nylon clip for quick, simple fixing to panel. All fascia mounting sockets are polarised by means of unequally sized pins

## **Specifications**

| XE-9277-001                                                                             |
|-----------------------------------------------------------------------------------------|
| Accepts standard round pin plug connector. Nylon clip for quick, simple fixing to panel |
| K JIS                                                                                   |
| Fascia Mounting Socket                                                                  |
| Standard                                                                                |
| Blue                                                                                    |
| 120°C                                                                                   |
| Nickel Chromium                                                                         |
| Nickel Alloy                                                                            |
| BS EN 50212:1997. RoHS                                                                  |
|                                                                                         |