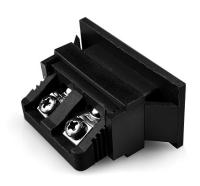

## Standard Rectangular Fascia Thermocouple Connector Socket JS-R/S-FF Type R/S JIS

Standard Fascia Socket (with nylon mounting clip)

Labfacility are the UK's leading manufacturer of Temperature Sensors, Thermocouple Connectors and associated Temperature Instrumentation and stockings of Thermocouple Cables. The Company has been trading since 1971 and is ISO9001 accredited.

## Standard Rectangular Thermocouple Connector Fascia Socket JS-R/S-FF Type R/S JIS

Nylon clip for quick, simple fixing to panel. All fascia mounting sockets are polarised by means of unequally sized pins