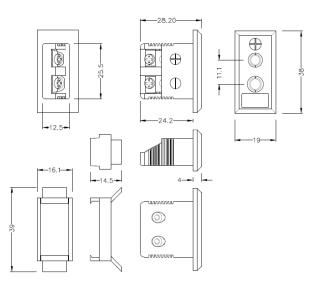

## Standard Rectangular Thermocouple Connector Fascia Socket JS-R/S-FF Type R/S JIS

Nylon clip for quick, simple fixing to panel. All fascia mounting sockets are polarised by means of unequally sized pins

## **Specifications**

| XE-9317-001                                                                             |
|-----------------------------------------------------------------------------------------|
| Accepts standard round pin plug connector. Nylon clip for quick, simple fixing to panel |
| R/S JIS                                                                                 |
| Fascia Mounting Socket                                                                  |
| Standard                                                                                |
| Black                                                                                   |
| 120°C                                                                                   |
| Copper                                                                                  |
| Copper Alloy                                                                            |
| BS EN 50212:1997. RoHS                                                                  |
|                                                                                         |