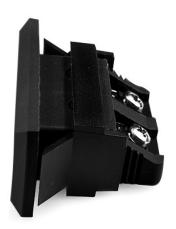

## Standard Rectangular Fascia Thermocouple Connector Socket JS-R/S-FF Type R/S JIS

Standard Fascia Socket (with nylon mounting clip)

Labfacility are the UK's leading manufacturer of Temperature Sensors, Thermocouple Connectors and associated Temperature Instrumentation and stockings of Thermocouple Cables. The Company has been trading since 1971 and is ISO9001 accredited.

## Standard Rectangular Thermocouple Connector Fascia Socket JS-R/S-FF Type R/S JIS

Nylon clip for quick, simple fixing to panel. All fascia mounting sockets are polarised by means of unequally sized pins