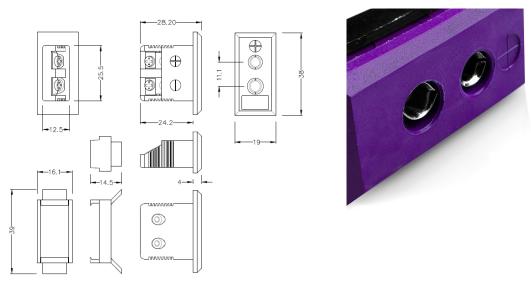

## Standard Rectangular Fascia Thermocouple Connector Socket JS-E-FF Type E JIS

Standard Fascia Socket (with nylon mounting clip)
(dimensions in mm)

Labfacility are the UK's leading manufacturer of Temperature Sensors, Thermocouple Connectors and associated Temperature Instrumentation and stockings of Thermocouple Cables. The Company has been trading since 1971 and is ISO9001 accredited.

## Standard Rectangular Thermocouple Connector Fascia Socket JS-E-FF Type E JIS

Nylon clip for quick, simple fixing to panel. All fascia mounting sockets are polarised by means of unequally sized pins

## **Specifications**

| XE-9357-001                                                                             |
|-----------------------------------------------------------------------------------------|
| Accepts standard round pin plug connector. Nylon clip for quick, simple fixing to panel |
| E JIS                                                                                   |
| Fascia Mounting Socket                                                                  |
| Standard                                                                                |
| Violet                                                                                  |
| 120°C                                                                                   |
| Nickel Chromium                                                                         |
| Copper Nickel                                                                           |
| BS EN 50212:1997. RoHS                                                                  |
|                                                                                         |