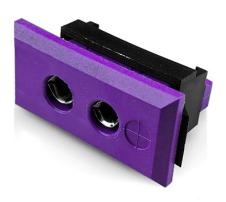

## Standard Rectangular Fascia Thermocouple Connector Socket JS-E-FF Type E JIS

Standard Fascia Socket (with nylon mounting clip)
(dimensions in mm)

Labfacility are the UK's leading manufacturer of Temperature Sensors, Thermocouple Connectors and associated Temperature Instrumentation and stockings of Thermocouple Cables. The Company has been trading since 1971 and is ISO9001 accredited.

## Standard Rectangular Thermocouple Connector Fascia Socket JS-E-FF Type E JIS

Nylon clip for quick, simple fixing to panel. All fascia mounting sockets are polarised by means of unequally sized pins

## **Specifications**

| XE-9357-001                                                                             |
|-----------------------------------------------------------------------------------------|
| Accepts standard round pin plug connector. Nylon clip for quick, simple fixing to panel |
| E JIS                                                                                   |
| Fascia Mounting Socket                                                                  |
| Standard                                                                                |
| Violet                                                                                  |
| 120°C                                                                                   |
| Nickel Chromium                                                                         |
| Copper Nickel                                                                           |
| BS EN 50212:1997. RoHS                                                                  |
|                                                                                         |