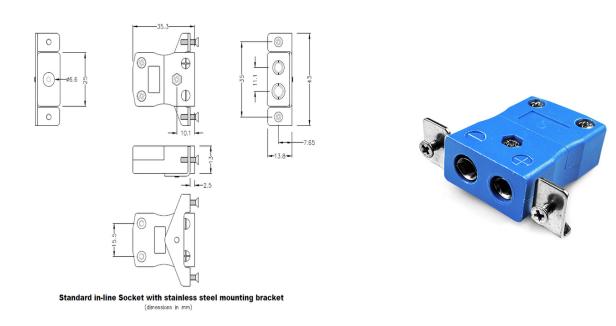

## Standard Panel Mount Thermocouple Connector with Stainless Steel Bracket JS-K-SSPF Type K JIS

Intended for use in more industrial processes but can be used in all applications as desired

Specifications

## **Specifications**

| Product Code        | XE-9278-001                                                                                  |
|---------------------|----------------------------------------------------------------------------------------------|
| General Description | Intended for use in more industrial processes but can be used in all applications as desired |
| Thermocouple Type   | K JIS                                                                                        |
| Connector Type      | Socket with SS Bracket                                                                       |
| Connector Size      | Standard                                                                                     |
| Colour              | Blue                                                                                         |
| Max. Temperature    | 220°C                                                                                        |
| +Positive Contact   | Nickel Chromium                                                                              |
| -Negative Contact   | Nickel Alloy                                                                                 |
| Standards Met       | BS EN 50212:1997. RoHS                                                                       |