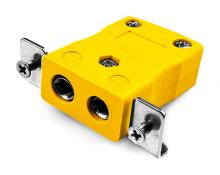

## Standard Panel Mount Thermocouple Connector with Stainless Steel Bracket JS-J-SSPF Type J JIS

Labfacility are the UK's leading manufacturer of Temperature Sensors, Thermocouple Connectors and associated Temperature Instrumentation and stockings of Thermocouple Cables. The Company has been trading since 1971 and is ISO9001 accredited.

## Standard Panel Mount Thermocouple Connector with Stainless Steel Bracket JS-J-SSPF Type J JIS

Intended for use in more industrial processes but can be used in all applications as desired