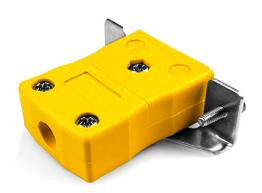

## Standard Panel Mount Thermocouple Connector with Stainless Steel Bracket JS-J-SSPF Type J JIS

Labfacility are the UK's leading manufacturer of Temperature Sensors, Thermocouple Connectors and associated Temperature Instrumentation and stockings of Thermocouple Cables. The Company has been trading since 1971 and is ISO9001 accredited.

## Standard Panel Mount Thermocouple Connector with Stainless Steel Bracket JS-J-SSPF Type J JIS

Intended for use in more industrial processes but can be used in all applications as desired