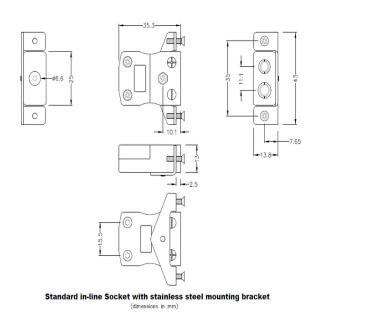

## **Specifications**

| Product Code        | XE-9298-001                                                                                  |
|---------------------|----------------------------------------------------------------------------------------------|
| General Description | Intended for use in more industrial processes but can be used in all applications as desired |
| Thermocouple Type   | J JIS                                                                                        |
| Connector Type      | Socket with SS Bracket                                                                       |
| Connector Size      | Standard                                                                                     |
| Colour              | Yellow                                                                                       |
| Max. Temperature    | 220°C                                                                                        |
| +Positive Contact   | Iron                                                                                         |
| -Negative Contact   | Copper Nickel                                                                                |
| Standards Met       | BS EN 50212:1997. RoHS                                                                       |