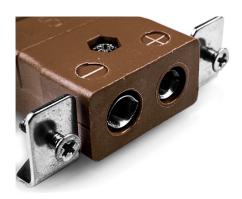

## Standard Panel Mount Thermocouple Connector with Stainless Steel Bracket JS-T-SSPF Type T JIS

Labfacility are the UK's leading manufacturer of Temperature Sensors, Thermocouple Connectors and associated Temperature Instrumentation and stockings of Thermocouple Cables. The Company has been trading since 1971 and is ISO9001 accredited.

## Standard Panel Mount Thermocouple Connector with Stainless Steel Bracket JS-T-SSPF Type T JIS

Intended for use in more industrial processes but can be used in all applications as desired