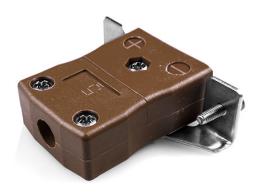

## Standard Panel Mount Thermocouple Connector with Stainless Steel Bracket JS-T-SSPF Type T JIS

Labfacility are the UK's leading manufacturer of Temperature Sensors, Thermocouple Connectors and associated Temperature Instrumentation and stockings of Thermocouple Cables. The Company has been trading since 1971 and is ISO9001 accredited.

## Standard Panel Mount Thermocouple Connector with Stainless Steel Bracket JS-T-SSPF Type T JIS

Intended for use in more industrial processes but can be used in all applications as desired