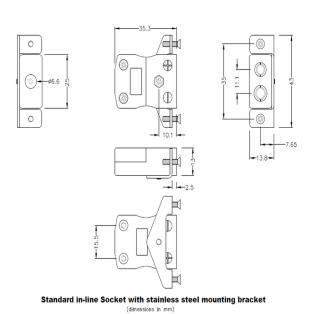

## **Specifications**

## **Specifications**

| Intended for use in more industrial processes but can be used in all applications |
|-----------------------------------------------------------------------------------|
| as desired                                                                        |
| T JIS                                                                             |
| Socket with SS Bracket                                                            |
| Standard                                                                          |
| Brown                                                                             |
| 220°C                                                                             |
| Copper                                                                            |
| Copper Nickel                                                                     |
| BS EN 50212:1997. RoHS                                                            |
|                                                                                   |