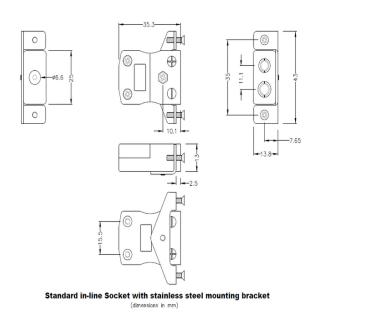

## Standard Panel Mount Thermocouple Connector with Stainless Steel Bracket JS-R/S-SSPF Type R/S JIS

Intended for use in more industrial processes but can be used in all applications as desired

## **Specifications**

| Product Code        | XE-9318-001                                                                                  |
|---------------------|----------------------------------------------------------------------------------------------|
| General Description | Intended for use in more industrial processes but can be used in all applications as desired |
| Thermocouple Type   | R/S JIS                                                                                      |
| Connector Type      | Socket with SS Bracket                                                                       |
| Connector Size      | Standard                                                                                     |
| Colour              | Black                                                                                        |
| Max. Temperature    | 220°C                                                                                        |
| +Positive Contact   | Copper                                                                                       |
| -Negative Contact   | Copper Alloy                                                                                 |
| Standards Met       | BS EN 50212:1997. RoHS                                                                       |