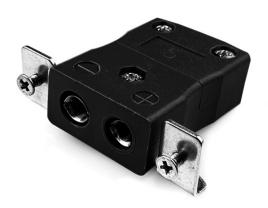

## Standard Panel Mount Thermocouple Connector with Stainless Steel Bracket JS-R/S-SSPF Type R/S JIS

Intended for use in more industrial processes but can be used in all applications as desired

## **Specifications**

| Product Code        | XE-9318-001                                                                                  |
|---------------------|----------------------------------------------------------------------------------------------|
| General Description | Intended for use in more industrial processes but can be used in all applications as desired |
| Thermocouple Type   | R/S JIS                                                                                      |
| Connector Type      | Socket with SS Bracket                                                                       |
| Connector Size      | Standard                                                                                     |
| Colour              | Black                                                                                        |
| Max. Temperature    | 220°C                                                                                        |
| +Positive Contact   | Copper                                                                                       |
| -Negative Contact   | Copper Alloy                                                                                 |
| Standards Met       | BS EN 50212:1997. RoHS                                                                       |