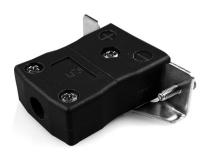

## Standard Panel Mount Thermocouple Connector with Stainless Steel Bracket JS-R/S-SSPF Type R/S JIS

Intended for use in more industrial processes but can be used in all applications as desired

## **Specifications**

| Product Code        | XE-9318-001                                                                                  |
|---------------------|----------------------------------------------------------------------------------------------|
| General Description | Intended for use in more industrial processes but can be used in all applications as desired |
| Thermocouple Type   | R/S JIS                                                                                      |
| Connector Type      | Socket with SS Bracket                                                                       |
| Connector Size      | Standard                                                                                     |
| Colour              | Black                                                                                        |
| Max. Temperature    | 220°C                                                                                        |
| +Positive Contact   | Copper                                                                                       |
| -Negative Contact   | Copper Alloy                                                                                 |
| Standards Met       | BS EN 50212:1997. RoHS                                                                       |