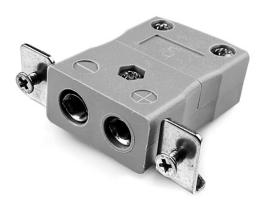

## Standard Panel Mount Thermocouple Connector with Stainless Steel Bracket JS-B-SSPF Type B JIS

Labfacility are the UK's leading manufacturer of Temperature Sensors, Thermocouple Connectors and associated Temperature Instrumentation and stockings of Thermocouple Cables. The Company has been trading since 1971 and is ISO9001 accredited.

## Standard Panel Mount Thermocouple Connector with Stainless Steel Bracket JS-B-SSPF Type B JIS

Intended for use in more industrial processes but can be used in all applications as desired

## **Specifications**

| Product Code        | XE-9338-001                                                                                  |
|---------------------|----------------------------------------------------------------------------------------------|
| General Description | Intended for use in more industrial processes but can be used in all applications as desired |
| Thermocouple Type   | B JIS                                                                                        |
| Connector Type      | Socket with SS Bracket                                                                       |
| Connector Size      | Standard                                                                                     |
| Colour              | Grey                                                                                         |
| Max. Temperature    | 220°C                                                                                        |
| +Positive Contact   | Copper                                                                                       |
| -Negative Contact   | Copper                                                                                       |
| Standards Met       | BS EN 50212:1997. RoHS                                                                       |