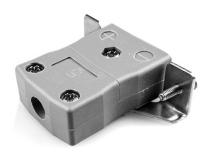

## Standard Panel Mount Thermocouple Connector with Stainless Steel Bracket JS-B-SSPF Type B JIS

Labfacility are the UK's leading manufacturer of Temperature Sensors, Thermocouple Connectors and associated Temperature Instrumentation and stockings of Thermocouple Cables. The Company has been trading since 1971 and is ISO9001 accredited.

## Standard Panel Mount Thermocouple Connector with Stainless Steel Bracket JS-B-SSPF Type B JIS

Intended for use in more industrial processes but can be used in all applications as desired

## **Specifications**

| Product Code        | XE-9338-001                                                                                  |
|---------------------|----------------------------------------------------------------------------------------------|
| General Description | Intended for use in more industrial processes but can be used in all applications as desired |
| Thermocouple Type   | B JIS                                                                                        |
| Connector Type      | Socket with SS Bracket                                                                       |
| Connector Size      | Standard                                                                                     |
| Colour              | Grey                                                                                         |
| Max. Temperature    | 220°C                                                                                        |
| +Positive Contact   | Copper                                                                                       |
| -Negative Contact   | Copper                                                                                       |
| Standards Met       | BS EN 50212:1997. RoHS                                                                       |