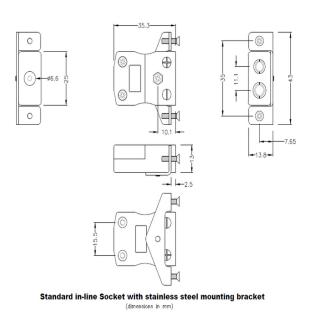

## **Specifications**

| Product Code        | XE-9338-001                                                                                  |
|---------------------|----------------------------------------------------------------------------------------------|
| General Description | Intended for use in more industrial processes but can be used in all applications as desired |
| Thermocouple Type   | B JIS                                                                                        |
| Connector Type      | Socket with SS Bracket                                                                       |
| Connector Size      | Standard                                                                                     |
| Colour              | Grey                                                                                         |
| Max. Temperature    | 220°C                                                                                        |
| +Positive Contact   | Copper                                                                                       |
| -Negative Contact   | Copper                                                                                       |
| Standards Met       | BS EN 50212:1997. RoHS                                                                       |