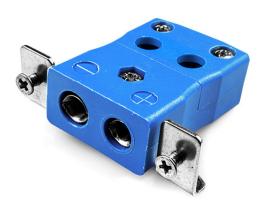

## Standard Quick Wire Panel Mount Thermocouple Connector with Stainless Steel Bracket JS-K-SSPFQ Type K JIS

Labfacility are the UK's leading manufacturer of Temperature Sensors, Thermocouple Connectors and associated Temperature Instrumentation and stockings of Thermocouple Cables. The Company has been trading since 1971 and is ISO9001 accredited.

## Standard Quick Wire Panel Mount Thermocouple Connector with Stainless Steel Bracket JS-K-SSPFQ Type K JIS

Intended for use in more industrial processes but can be used in all applications as desired. Easy 'jab-in' connection for rapid termination, just push wire in and tighten screw