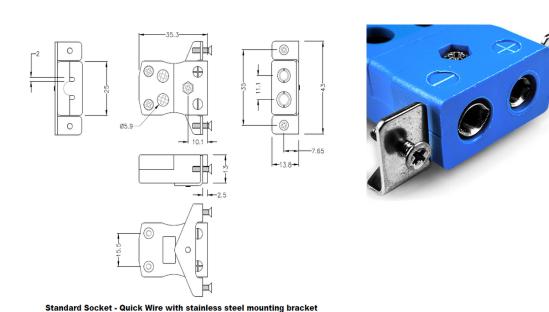

## Standard Quick Wire Panel Mount Thermocouple Connector with Stainless Steel Bracket JS-K-SSPFQ Type K JIS

Intended for use in more industrial processes but can be used in all applications as desired. Easy 'jab-in' connection for rapid termination, just push wire in and tighten screw

## **Specifications**

| XE-9279-001                                                                         |
|-------------------------------------------------------------------------------------|
| Easy 'jab-in' connection for rapid termination, just push wire in and tighten screw |
| K JIS                                                                               |
| Quick Wire Socket with SS Bracket                                                   |
| Standard                                                                            |
| Blue                                                                                |
| See Schematic Drawing (Product Literature Tab)                                      |
| 220°C                                                                               |
| Nickel Chromium                                                                     |
| Nickel Alloy                                                                        |
| BS EN 50212:1997. RoHS                                                              |
|                                                                                     |