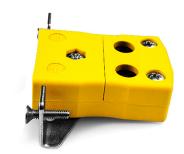

## Standard Quick Wire Panel Mount Thermocouple Connector with Stainless Steel Bracket JS-J-SSPFQ Type J JIS

Labfacility are the UK's leading manufacturer of Temperature Sensors, Thermocouple Connectors and associated Temperature Instrumentation and stockings of Thermocouple Cables. The Company has been trading since 1971 and is ISO9001 accredited.

## Standard Quick Wire Panel Mount Thermocouple Connector with Stainless Steel Bracket JS-J-SSPFQ Type J JIS

Intended for use in more industrial processes but can be used in all applications as desired. Easy 'jab-in' connection for rapid termination, just push wire in and tighten screw