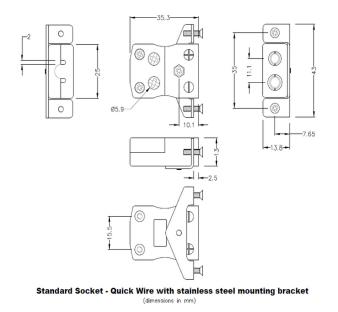

## **Specifications**

| XE-9299-001                                                                         |
|-------------------------------------------------------------------------------------|
| Easy 'jab-in' connection for rapid termination, just push wire in and tighten screw |
| J JIS                                                                               |
| Quick Wire Socket with SS Bracket                                                   |
| Standard                                                                            |
| Yellow                                                                              |
| See Schematic Drawing (Product Literature Tab)                                      |
| 220°C                                                                               |
| Iron                                                                                |
| Copper Nickel                                                                       |
| BS EN 50212:1997. RoHS                                                              |
|                                                                                     |