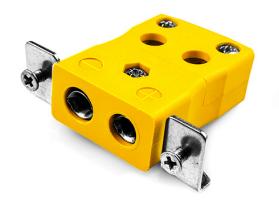

## Standard Quick Wire Panel Mount Thermocouple Connector with Stainless Steel Bracket JS-J-SSPFQ Type J JIS

Labfacility are the UK's leading manufacturer of Temperature Sensors, Thermocouple Connectors and associated Temperature Instrumentation and stockings of Thermocouple Cables. The Company has been trading since 1971 and is ISO9001 accredited.

## Standard Quick Wire Panel Mount Thermocouple Connector with Stainless Steel Bracket JS-J-SSPFQ Type J JIS

Intended for use in more industrial processes but can be used in all applications as desired. Easy 'jab-in' connection for rapid termination, just push wire in and tighten screw