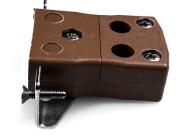

## Standard Quick Wire Panel Mount Thermocouple Connector with Stainless Steel Bracket JS-T-SSPFQ Type T JIS

Standard Socket - Quick Wire with stainless steel mounting bracket

Labfacility are the UK's leading manufacturer of Temperature Sensors, Thermocouple Connectors and associated Temperature Instrumentation and stockings of Thermocouple Cables. The Company has been trading since 1971 and is ISO9001 accredited.

## Standard Quick Wire Panel Mount Thermocouple Connector with Stainless Steel Bracket JS-T-SSPFQ Type T JIS

Intended for use in more industrial processes but can be used in all applications as desired. Easy 'jab-in' connection for rapid termination, just push wire in and tighten screw

## **Specifications**

| XE-9379-001                                                                         |
|-------------------------------------------------------------------------------------|
| Easy 'jab-in' connection for rapid termination, just push wire in and tighten screw |
| T JIS                                                                               |
| Quick Wire Socket with SS Bracket                                                   |
| Standard                                                                            |
| Brown                                                                               |
| See Schematic Drawing (Product Literature Tab)                                      |
| 220°C                                                                               |
| Copper                                                                              |
| Copper Nickel                                                                       |
| BS EN 50212:1997. RoHS                                                              |
|                                                                                     |