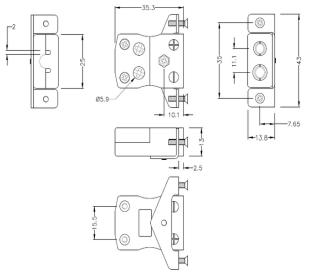

## **Specifications**

## **Specifications**

| XE-9379-001                                                                         |
|-------------------------------------------------------------------------------------|
| Easy 'jab-in' connection for rapid termination, just push wire in and tighten screw |
| T JIS                                                                               |
| Quick Wire Socket with SS Bracket                                                   |
| Standard                                                                            |
| Brown                                                                               |
| See Schematic Drawing (Product Literature Tab)                                      |
| 220°C                                                                               |
| Copper                                                                              |
| Copper Nickel                                                                       |
| BS EN 50212:1997. RoHS                                                              |
|                                                                                     |