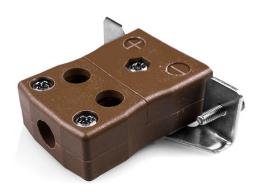

## Standard Quick Wire Panel Mount Thermocouple Connector with Stainless Steel Bracket JS-T-SSPFQ Type T JIS

Standard Socket - Quick Wire with stainless steel mounting bracket

Labfacility are the UK's leading manufacturer of Temperature Sensors, Thermocouple Connectors and associated Temperature Instrumentation and stockings of Thermocouple Cables. The Company has been trading since 1971 and is ISO9001 accredited.

## Standard Quick Wire Panel Mount Thermocouple Connector with Stainless Steel Bracket JS-T-SSPFQ Type T JIS

Intended for use in more industrial processes but can be used in all applications as desired. Easy 'jab-in' connection for rapid termination, just push wire in and tighten screw

## **Specifications**

| XE-9379-001                                                                         |
|-------------------------------------------------------------------------------------|
| Easy 'jab-in' connection for rapid termination, just push wire in and tighten screw |
| T JIS                                                                               |
| Quick Wire Socket with SS Bracket                                                   |
| Standard                                                                            |
| Brown                                                                               |
| See Schematic Drawing (Product Literature Tab)                                      |
| 220°C                                                                               |
| Copper                                                                              |
| Copper Nickel                                                                       |
| BS EN 50212:1997. RoHS                                                              |
|                                                                                     |