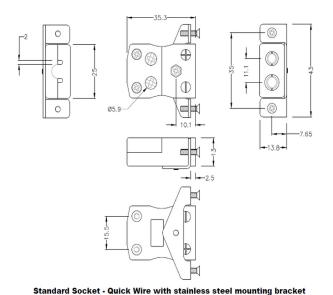

## **Specifications**

| XE-9319-001                                                                         |
|-------------------------------------------------------------------------------------|
| Easy 'jab-in' connection for rapid termination, just push wire in and tighten screw |
| R/S JIS                                                                             |
| Quick Wire Socket with SS Bracket                                                   |
| Standard                                                                            |
| Black                                                                               |
| See Schematic Drawing (Product Literature Tab)                                      |
| 220°C                                                                               |
| Copper                                                                              |
| Copper Alloy                                                                        |
| BS EN 50212:1997. RoHS                                                              |
|                                                                                     |