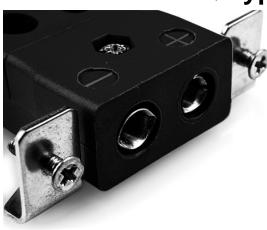

## Standard Quick Wire Panel Mount Thermocouple Connector with Stainless Steel Bracket JS-R/S-SSPFQ Type R/S JIS

Intended for use in more industrial processes but can be used in all applications as desired. Easy 'jab-in' connection for rapid termination, just push wire in and tighten screw

## **Specifications**

| XE-9319-001                                                                         |
|-------------------------------------------------------------------------------------|
| Easy 'jab-in' connection for rapid termination, just push wire in and tighten screw |
| R/S JIS                                                                             |
| Quick Wire Socket with SS Bracket                                                   |
| Standard                                                                            |
| Black                                                                               |
| See Schematic Drawing (Product Literature Tab)                                      |
| 220°C                                                                               |
| Copper                                                                              |
| Copper Alloy                                                                        |
| BS EN 50212:1997. RoHS                                                              |
|                                                                                     |