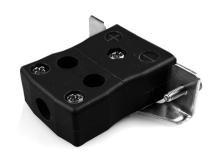

## Standard Quick Wire Panel Mount Thermocouple Connector with Stainless Steel Bracket JS-R/S-SSPFQ Type R/S JIS

Intended for use in more industrial processes but can be used in all applications as desired. Easy 'jab-in' connection for rapid termination, just push wire in and tighten screw

## **Specifications**

| XE-9319-001                                                                         |
|-------------------------------------------------------------------------------------|
| Easy 'jab-in' connection for rapid termination, just push wire in and tighten screw |
| R/S JIS                                                                             |
| Quick Wire Socket with SS Bracket                                                   |
| Standard                                                                            |
| Black                                                                               |
| See Schematic Drawing (Product Literature Tab)                                      |
| 220°C                                                                               |
| Copper                                                                              |
| Copper Alloy                                                                        |
| BS EN 50212:1997. RoHS                                                              |
|                                                                                     |