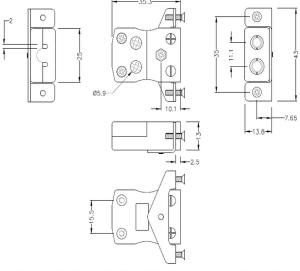

## **Specifications**

| XE-9339-001                                                                         |
|-------------------------------------------------------------------------------------|
| Easy 'jab-in' connection for rapid termination, just push wire in and tighten screw |
| B JIS                                                                               |
| Quick Wire Socket with SS Bracket                                                   |
| Standard                                                                            |
| Grey                                                                                |
| See Schematic Drawing (Product Literature Tab)                                      |
| 220°C                                                                               |
| Copper                                                                              |
| Copper                                                                              |
| BS EN 50212:1997. RoHS                                                              |
|                                                                                     |