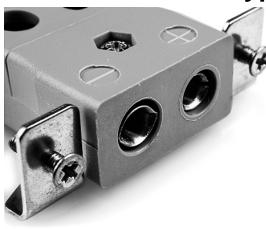

## Standard Quick Wire Panel Mount Thermocouple Connector with Stainless Steel Bracket JS-B-SSPFQ Type B JIS

Intended for use in more industrial processes but can be used in all applications as desired. Easy 'jab-in' connection for rapid termination, just push wire in and tighten screw.

## **Specifications**

| XE-9339-001                                                                         |
|-------------------------------------------------------------------------------------|
| Easy 'jab-in' connection for rapid termination, just push wire in and tighten screw |
| B JIS                                                                               |
| Quick Wire Socket with SS Bracket                                                   |
| Standard                                                                            |
| Grey                                                                                |
| See Schematic Drawing (Product Literature Tab)                                      |
| 220°C                                                                               |
| Copper                                                                              |
| Copper                                                                              |
| BS EN 50212:1997. RoHS                                                              |
|                                                                                     |