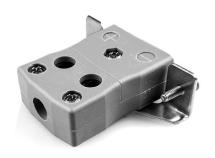

## Standard Quick Wire Panel Mount Thermocouple Connector with Stainless Steel Bracket JS-B-SSPFQ Type B JIS

Intended for use in more industrial processes but can be used in all applications as desired. Easy 'jab-in' connection for rapid termination, just push wire in and tighten screw.

## **Specifications**

| XE-9339-001                                                                         |
|-------------------------------------------------------------------------------------|
| Easy 'jab-in' connection for rapid termination, just push wire in and tighten screw |
| B JIS                                                                               |
| Quick Wire Socket with SS Bracket                                                   |
| Standard                                                                            |
| Grey                                                                                |
| See Schematic Drawing (Product Literature Tab)                                      |
| 220°C                                                                               |
| Copper                                                                              |
| Copper                                                                              |
| BS EN 50212:1997. RoHS                                                              |
|                                                                                     |