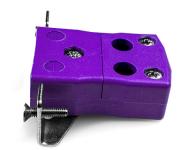

## Standard Quick Wire Panel Mount Thermocouple Connector with Stainless Steel Bracket JS-E-SSPFQ Type E JIS

Intended for use in more industrial processes but can be used in all applications as desired. Easy 'jab-in' connection for rapid termination, just push wire in and tighten screw

## **Specifications**

| XE-9359-001                                                                         |
|-------------------------------------------------------------------------------------|
| Easy 'jab-in' connection for rapid termination, just push wire in and tighten screw |
| E JIS                                                                               |
| Quick Wire Socket with SS Bracket                                                   |
| Standard                                                                            |
| Violet                                                                              |
| See Schematic Drawing (Product Literature Tab)                                      |
| 220°C                                                                               |
| Nickel Chromium                                                                     |
| Copper Nickel                                                                       |
| BS EN 50212:1997. RoHS                                                              |
|                                                                                     |