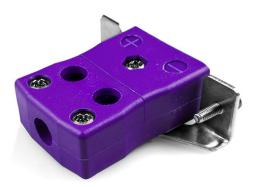

## Standard Quick Wire Panel Mount Thermocouple Connector with Stainless Steel Bracket JS-E-SSPFQ Type E JIS

Intended for use in more industrial processes but can be used in all applications as desired. Easy 'jab-in' connection for rapid termination, just push wire in and tighten screw

## **Specifications**

| XE-9359-001                                                                         |
|-------------------------------------------------------------------------------------|
| Easy 'jab-in' connection for rapid termination, just push wire in and tighten screw |
| E JIS                                                                               |
| Quick Wire Socket with SS Bracket                                                   |
| Standard                                                                            |
| Violet                                                                              |
| See Schematic Drawing (Product Literature Tab)                                      |
| 220°C                                                                               |
| Nickel Chromium                                                                     |
| Copper Nickel                                                                       |
| BS EN 50212:1997. RoHS                                                              |
|                                                                                     |