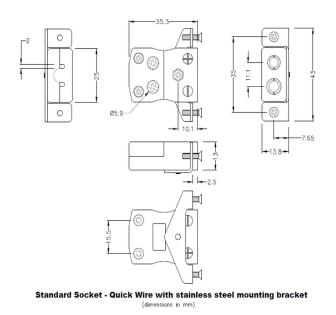

## **Specifications**

| XE-9359-001                                                                         |
|-------------------------------------------------------------------------------------|
| Easy 'jab-in' connection for rapid termination, just push wire in and tighten screw |
| E JIS                                                                               |
| Quick Wire Socket with SS Bracket                                                   |
| Standard                                                                            |
| Violet                                                                              |
| See Schematic Drawing (Product Literature Tab)                                      |
| 220°C                                                                               |
| Nickel Chromium                                                                     |
| Copper Nickel                                                                       |
| BS EN 50212:1997. RoHS                                                              |
|                                                                                     |