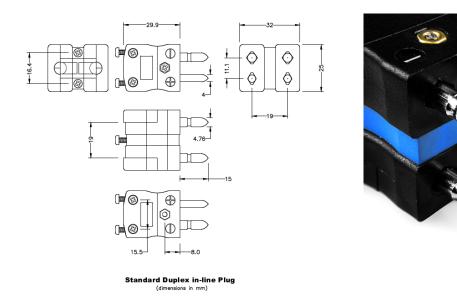

## **Specifications**

| XE-9286-001                                                                 |
|-----------------------------------------------------------------------------|
| Rugged glass filled polyester bodies, suitable for industrial applications. |
| K JIS                                                                       |
| Duplex Plug                                                                 |
| Standard                                                                    |
| Blue                                                                        |
| See Schematic Drawing (Product Literature Tab)                              |
| 220°C                                                                       |
| Solid Round Pins                                                            |
| Nickel Chromium                                                             |
| Nickel Alloy                                                                |
| BS EN 50212:1997. RoHS                                                      |
|                                                                             |