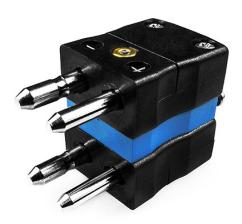

## Standard Thermocouple Duplex Thermocouple Connector Plug JS-K-MD Type K JIS

Rugged glass filled polyester bodies. Plugs fitted with solid thermocouple pins. Contacts are polarised to prevent incorrect connection

## **Specifications**

| XE-9286-001                                                                 |
|-----------------------------------------------------------------------------|
| Rugged glass filled polyester bodies, suitable for industrial applications. |
| K JIS                                                                       |
| Duplex Plug                                                                 |
| Standard                                                                    |
| Blue                                                                        |
| See Schematic Drawing (Product Literature Tab)                              |
| 220°C                                                                       |
| Solid Round Pins                                                            |
| Nickel Chromium                                                             |
| Nickel Alloy                                                                |
| BS EN 50212:1997. RoHS                                                      |
|                                                                             |