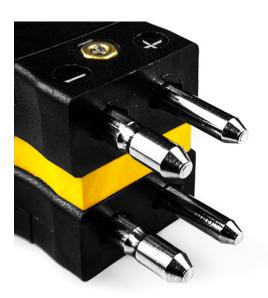

## Standard Thermocouple Duplex Thermocouple Connector Plug JS-J-MD Type J JIS

Rugged glass filled polyester bodies. Plugs fitted with solid thermocouple pins. Contacts are polarised to prevent incorrect connection