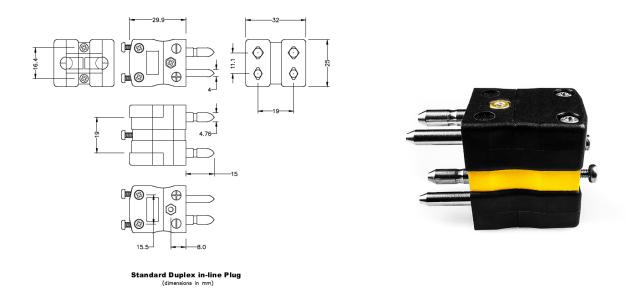

## Standard Thermocouple Duplex Thermocouple Connector Plug JS-J-MD Type J JIS

Rugged glass filled polyester bodies. Plugs fitted with solid thermocouple pins. Contacts are polarised to prevent incorrect connection

## **Specifications**

| XE-9306-001                                                                 |
|-----------------------------------------------------------------------------|
| Rugged glass filled polyester bodies, suitable for industrial applications. |
| J JIS                                                                       |
| Duplex Plug                                                                 |
| Standard                                                                    |
| Yellow                                                                      |
| See Schematic Drawing (Product Literature Tab)                              |
| 220°C                                                                       |
| Solid Round Pins                                                            |
| Iron                                                                        |
| Copper Nickel                                                               |
| BS EN 50212:1997. RoHS                                                      |
|                                                                             |