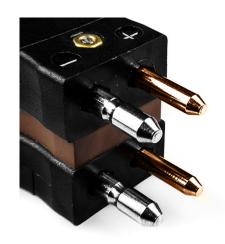

## Standard Thermocouple Duplex Thermocouple Connector Plug JS-T-MD Type T JIS

Rugged glass filled polyester bodies. Plugs fitted with solid thermocouple pins. Contacts are polarised to prevent incorrect connection

## **Specifications**

| XE-9386-001                                                                 |
|-----------------------------------------------------------------------------|
| Rugged glass filled polyester bodies, suitable for industrial applications. |
| T JIS                                                                       |
| Duplex Plug                                                                 |
| Standard                                                                    |
| Brown                                                                       |
| See Schematic Drawing (Product Literature Tab)                              |
| 220°C                                                                       |
| Solid Round Pins                                                            |
| Copper                                                                      |
| Copper Nickel                                                               |
| BS EN 50212:1997. RoHS                                                      |
|                                                                             |