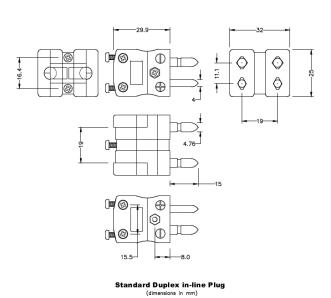

## **Specifications**

| XE-9386-001                                                                 |
|-----------------------------------------------------------------------------|
| Rugged glass filled polyester bodies, suitable for industrial applications. |
| T JIS                                                                       |
| Duplex Plug                                                                 |
| Standard                                                                    |
| Brown                                                                       |
| See Schematic Drawing (Product Literature Tab)                              |
| 220°C                                                                       |
| Solid Round Pins                                                            |
| Copper                                                                      |
| Copper Nickel                                                               |
| BS EN 50212:1997. RoHS                                                      |
|                                                                             |