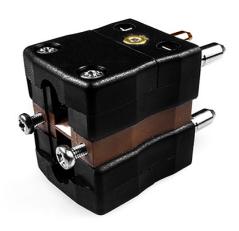

## Standard Thermocouple Duplex Thermocouple Connector Plug JS-T-MD Type T JIS

Labfacility are the UK's leading manufacturer of Temperature Sensors, Thermocouple Connectors and associated Temperature Instrumentation and stockings of Thermocouple Cables. The Company has been trading since 1971 and is ISO9001 accredited.

## Standard Thermocouple Duplex Thermocouple Connector Plug JS-T-MD Type T JIS

Rugged glass filled polyester bodies. Plugs fitted with solid thermocouple pins. Contacts are polarised to prevent incorrect connection