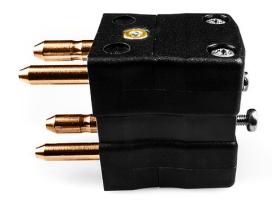

## Standard Thermocouple Duplex Thermocouple Connector Plug JS-R/S-MD Type R/S JIS

Rugged glass filled polyester bodies. Plugs fitted with solid thermocouple pins. Contacts are polarised to prevent incorrect connection

## **Specifications**

| XE-9326-001                                                                 |
|-----------------------------------------------------------------------------|
| Rugged glass filled polyester bodies, suitable for industrial applications. |
| R/S JIS                                                                     |
| Duplex Plug                                                                 |
| Standard                                                                    |
| Black                                                                       |
| See Schematic Drawing (Product Literature Tab)                              |
| 220°C                                                                       |
| Solid Round Pins                                                            |
| Copper                                                                      |
| Copper Alloy                                                                |
| BS EN 50212:1997. RoHS                                                      |
|                                                                             |