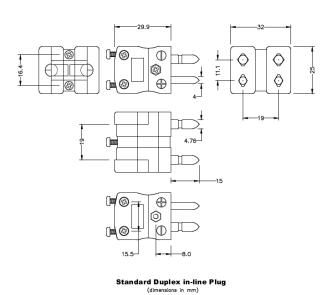

## **Specifications**

| XE-9326-001                                                                 |
|-----------------------------------------------------------------------------|
| Rugged glass filled polyester bodies, suitable for industrial applications. |
| R/S JIS                                                                     |
| Duplex Plug                                                                 |
| Standard                                                                    |
| Black                                                                       |
| See Schematic Drawing (Product Literature Tab)                              |
| 220°C                                                                       |
| Solid Round Pins                                                            |
| Copper                                                                      |
| Copper Alloy                                                                |
| BS EN 50212:1997. RoHS                                                      |
|                                                                             |