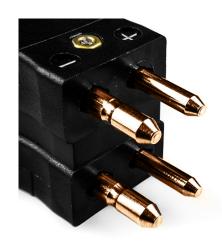

## Standard Thermocouple Duplex Thermocouple Connector Plug JS-R/S-MD Type R/S JIS

Rugged glass filled polyester bodies. Plugs fitted with solid thermocouple pins. Contacts are polarised to prevent incorrect connection

## **Specifications**

| XE-9326-001                                                                 |
|-----------------------------------------------------------------------------|
| Rugged glass filled polyester bodies, suitable for industrial applications. |
| R/S JIS                                                                     |
| Duplex Plug                                                                 |
| Standard                                                                    |
| Black                                                                       |
| See Schematic Drawing (Product Literature Tab)                              |
| 220°C                                                                       |
| Solid Round Pins                                                            |
| Copper                                                                      |
| Copper Alloy                                                                |
| BS EN 50212:1997. RoHS                                                      |
|                                                                             |