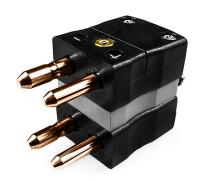

## Standard Thermocouple Duplex Thermocouple Connector Plug JS-B-MD Type B JIS

Rugged glass filled polyester bodies. Plugs fitted with solid thermocouple pins. Contacts are polarised to prevent incorrect connection

## **Specifications**

| Product Code        | XE-9346-001                                                                 |
|---------------------|-----------------------------------------------------------------------------|
| General Description | Rugged glass filled polyester bodies, suitable for industrial applications. |
| Thermocouple Type   | B JIS                                                                       |
| Connector Type      | Duplex Plug                                                                 |
| Connector Size      | Standard                                                                    |
| Colour              | Grey                                                                        |
| Dimensions          | See Schematic Drawing (Product Literature Tab)                              |
| Max. Temperature    | 220°C                                                                       |
| Pins                | Solid Round Pins                                                            |
| +Positive Contact   | Copper                                                                      |
| -Negative Contact   | Copper                                                                      |
| Standards Met       | BS EN 50212:1997. RoHS                                                      |