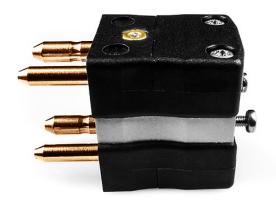

## Standard Thermocouple Duplex Thermocouple Connector Plug JS-B-MD Type B JIS

Rugged glass filled polyester bodies. Plugs fitted with solid thermocouple pins. Contacts are polarised to prevent incorrect connection

## **Specifications**

| Product Code        | XE-9346-001                                                                 |
|---------------------|-----------------------------------------------------------------------------|
| General Description | Rugged glass filled polyester bodies, suitable for industrial applications. |
| Thermocouple Type   | B JIS                                                                       |
| Connector Type      | Duplex Plug                                                                 |
| Connector Size      | Standard                                                                    |
| Colour              | Grey                                                                        |
| Dimensions          | See Schematic Drawing (Product Literature Tab)                              |
| Max. Temperature    | 220°C                                                                       |
| Pins                | Solid Round Pins                                                            |
| +Positive Contact   | Copper                                                                      |
| -Negative Contact   | Copper                                                                      |
| Standards Met       | BS EN 50212:1997. RoHS                                                      |