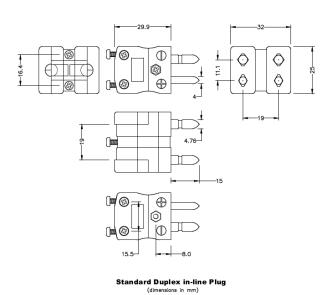

## **Specifications**

| Product Code        | XE-9346-001                                                                 |
|---------------------|-----------------------------------------------------------------------------|
| General Description | Rugged glass filled polyester bodies, suitable for industrial applications. |
| Thermocouple Type   | B JIS                                                                       |
| Connector Type      | Duplex Plug                                                                 |
| Connector Size      | Standard                                                                    |
| Colour              | Grey                                                                        |
| Dimensions          | See Schematic Drawing (Product Literature Tab)                              |
| Max. Temperature    | 220°C                                                                       |
| Pins                | Solid Round Pins                                                            |
| +Positive Contact   | Copper                                                                      |
| -Negative Contact   | Copper                                                                      |
| Standards Met       | BS EN 50212:1997. RoHS                                                      |