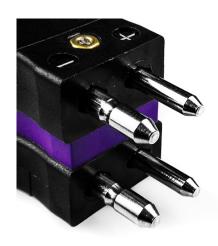

## Standard Thermocouple Duplex Thermocouple Connector Plug JS-E-MD Type E JIS

Labfacility are the UK's leading manufacturer of Temperature Sensors, Thermocouple Connectors and associated Temperature Instrumentation and stockings of Thermocouple Cables. The Company has been trading since 1971 and is ISO9001 accredited.

## Standard Thermocouple Duplex Thermocouple Connector Plug JS-E-MD Type E JIS

Rugged glass filled polyester bodies. Plugs fitted with solid thermocouple pins. Contacts are polarised to prevent incorrect connection

## **Specifications**

| XE-9366-001                                                                 |
|-----------------------------------------------------------------------------|
| Rugged glass filled polyester bodies, suitable for industrial applications. |
| E JIS                                                                       |
| Duplex Plug                                                                 |
| Standard                                                                    |
| Violet                                                                      |
| See Schematic Drawing (Product Literature Tab)                              |
| 220°C                                                                       |
| Solid Round Pins                                                            |
| Nickel Chromium                                                             |
| Copper Nickel                                                               |
| BS EN 50212:1997. RoHS                                                      |
|                                                                             |