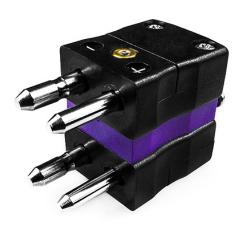

## Standard Thermocouple Duplex Thermocouple Connector Plug JS-E-MD Type E JIS

Labfacility are the UK's leading manufacturer of Temperature Sensors, Thermocouple Connectors and associated Temperature Instrumentation and stockings of Thermocouple Cables. The Company has been trading since 1971 and is ISO9001 accredited.

## Standard Thermocouple Duplex Thermocouple Connector Plug JS-E-MD Type E JIS

Rugged glass filled polyester bodies. Plugs fitted with solid thermocouple pins. Contacts are polarised to prevent incorrect connection

## **Specifications**

| XE-9366-001                                                                 |
|-----------------------------------------------------------------------------|
| Rugged glass filled polyester bodies, suitable for industrial applications. |
| E JIS                                                                       |
| Duplex Plug                                                                 |
| Standard                                                                    |
| Violet                                                                      |
| See Schematic Drawing (Product Literature Tab)                              |
| 220°C                                                                       |
| Solid Round Pins                                                            |
| Nickel Chromium                                                             |
| Copper Nickel                                                               |
| BS EN 50212:1997. RoHS                                                      |
|                                                                             |