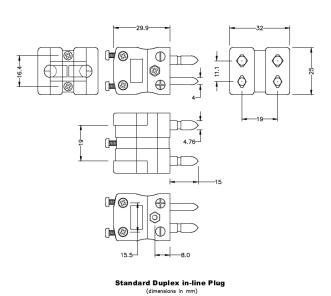

## **Specifications**

| XE-9366-001                                                                 |
|-----------------------------------------------------------------------------|
| Rugged glass filled polyester bodies, suitable for industrial applications. |
| E JIS                                                                       |
| Duplex Plug                                                                 |
| Standard                                                                    |
| Violet                                                                      |
| See Schematic Drawing (Product Literature Tab)                              |
| 220°C                                                                       |
| Solid Round Pins                                                            |
| Nickel Chromium                                                             |
| Copper Nickel                                                               |
| BS EN 50212:1997. RoHS                                                      |
|                                                                             |