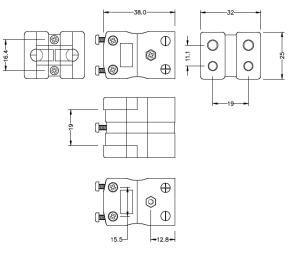

## **Specifications**

| XE-9387-001                                                                                                            |
|------------------------------------------------------------------------------------------------------------------------|
| Plugs fitted with solid thermocouple pins. Rugged glass filled polyester bodies, suitable for industrial applications. |
| T JIS                                                                                                                  |
| Duplex Socket                                                                                                          |
| Standard                                                                                                               |
| Brown                                                                                                                  |
| See Schematic Drawing (Product Literature Tab)                                                                         |
| 220°C                                                                                                                  |
| Copper                                                                                                                 |
| Copper Nickel                                                                                                          |
| BS EN 50212:1997. RoHS                                                                                                 |
|                                                                                                                        |