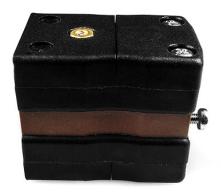

## Standard Thermocouple Connector Duplex Socket JS-T-FD Type T JIS

Rugged glass filled polyester bodies. Contacts are polarised to prevent incorrect connection

## **Specifications**

| XE-9387-001                                                                                                            |
|------------------------------------------------------------------------------------------------------------------------|
| Plugs fitted with solid thermocouple pins. Rugged glass filled polyester bodies, suitable for industrial applications. |
| T JIS                                                                                                                  |
| Duplex Socket                                                                                                          |
| Standard                                                                                                               |
| Brown                                                                                                                  |
| See Schematic Drawing (Product Literature Tab)                                                                         |
| 220°C                                                                                                                  |
| Copper                                                                                                                 |
| Copper Nickel                                                                                                          |
| BS EN 50212:1997. RoHS                                                                                                 |
|                                                                                                                        |