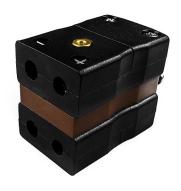

## Standard Thermocouple Connector Duplex Socket JS-T-FD Type T JIS

Rugged glass filled polyester bodies. Contacts are polarised to prevent incorrect connection

## **Specifications**

| XE-9387-001                                                                                                            |
|------------------------------------------------------------------------------------------------------------------------|
| Plugs fitted with solid thermocouple pins. Rugged glass filled polyester bodies, suitable for industrial applications. |
| T JIS                                                                                                                  |
| Duplex Socket                                                                                                          |
| Standard                                                                                                               |
| Brown                                                                                                                  |
| See Schematic Drawing (Product Literature Tab)                                                                         |
| 220°C                                                                                                                  |
| Copper                                                                                                                 |
| Copper Nickel                                                                                                          |
| BS EN 50212:1997. RoHS                                                                                                 |
|                                                                                                                        |