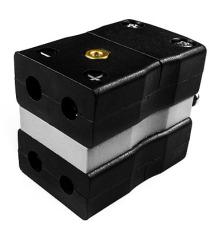

## Standard Thermocouple Connector Duplex Socket JS-B-FD Type B JIS

Rugged glass filled polyester bodies. Contacts are polarised to prevent incorrect connection

## **Specifications**

| XE-9347-001                                                                                                            |
|------------------------------------------------------------------------------------------------------------------------|
| Plugs fitted with solid thermocouple pins. Rugged glass filled polyester bodies, suitable for industrial applications. |
| B JIS                                                                                                                  |
| Duplex Socket                                                                                                          |
| Standard                                                                                                               |
| Grey                                                                                                                   |
| See Schematic Drawing (Product Literature Tab)                                                                         |
| 220°C                                                                                                                  |
| Copper                                                                                                                 |
| Copper                                                                                                                 |
| BS EN 50212:1997. RoHS                                                                                                 |
|                                                                                                                        |