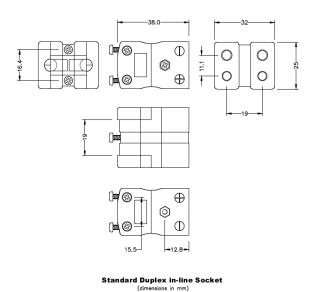

## **Specifications**

| XE-9347-001                                                                                                            |
|------------------------------------------------------------------------------------------------------------------------|
| Plugs fitted with solid thermocouple pins. Rugged glass filled polyester bodies, suitable for industrial applications. |
| B JIS                                                                                                                  |
| Duplex Socket                                                                                                          |
| Standard                                                                                                               |
| Grey                                                                                                                   |
| See Schematic Drawing (Product Literature Tab)                                                                         |
| 220°C                                                                                                                  |
| Copper                                                                                                                 |
| Copper                                                                                                                 |
| BS EN 50212:1997. RoHS                                                                                                 |
|                                                                                                                        |