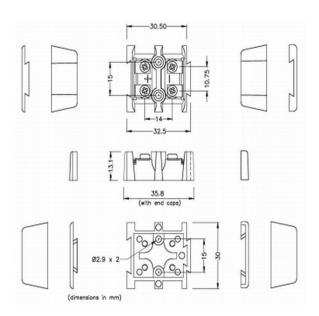

## **Specifications**

| Product Code        | XE-1960-001                                                                  |
|---------------------|------------------------------------------------------------------------------|
| General Description | Supplied in single, interlocking pairs. Connections in thermocouple material |
| Thermocouple Type   | K JIS                                                                        |
| Connector Type      | Barrier Terminal Blocks                                                      |
| Colour              | Blue                                                                         |
| Dimensions          | See Schematic Drawing (Product Literature Tab)                               |
| Max. Temperature    | 220°C                                                                        |
| +Positive Contact   | Nickel Chromium                                                              |
| -Negative Contact   | Nickel Alloy                                                                 |
| Standards Met       | BS EN 50212:1997. RoHS                                                       |
|                     |                                                                              |