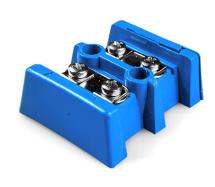

## **Barrier Terminal Block Thermocouple Connector JS-K-BTS Type K JIS**

Supplied in single, interlocking pairs. Connections in thermocouple material

## **Specifications**

| Product Code        | XE-1960-001                                                                  |
|---------------------|------------------------------------------------------------------------------|
| General Description | Supplied in single, interlocking pairs. Connections in thermocouple material |
| Thermocouple Type   | K JIS                                                                        |
| Connector Type      | Barrier Terminal Blocks                                                      |
| Colour              | Blue                                                                         |
| Dimensions          | See Schematic Drawing (Product Literature Tab)                               |
| Max. Temperature    | 220°C                                                                        |
| +Positive Contact   | Nickel Chromium                                                              |
| -Negative Contact   | Nickel Alloy                                                                 |
| Standards Met       | BS EN 50212:1997. RoHS                                                       |
|                     |                                                                              |