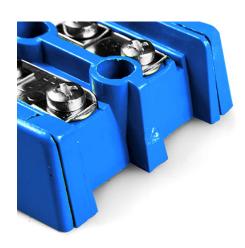

## **Barrier Terminal Block Thermocouple Connector JS-K-BTS Type K JIS**

Supplied in single, interlocking pairs. Connections in thermocouple material

## **Specifications**

| Product Code        | XE-1960-001                                                                  |
|---------------------|------------------------------------------------------------------------------|
| General Description | Supplied in single, interlocking pairs. Connections in thermocouple material |
| Thermocouple Type   | K JIS                                                                        |
| Connector Type      | Barrier Terminal Blocks                                                      |
| Colour              | Blue                                                                         |
| Dimensions          | See Schematic Drawing (Product Literature Tab)                               |
| Max. Temperature    | 220°C                                                                        |
| +Positive Contact   | Nickel Chromium                                                              |
| -Negative Contact   | Nickel Alloy                                                                 |
| Standards Met       | BS EN 50212:1997. RoHS                                                       |
|                     |                                                                              |