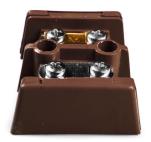

## **Barrier Terminal Block Thermocouple Connector JS-T-BTS Type T JIS**

Supplied in single, interlocking pairs. Connections in thermocouple material

## **Specifications**

| Supplied in single, interlocking pairs. Connections in thermocouple material |
|------------------------------------------------------------------------------|
|                                                                              |
| T JIS                                                                        |
| Barrier Terminal Blocks                                                      |
| Brown                                                                        |
| See Schematic Drawing (Product Literature Tab)                               |
| 220°C                                                                        |
| Copper                                                                       |
| Copper Nickel                                                                |
| BS EN 50212:1997. RoHS                                                       |
|                                                                              |