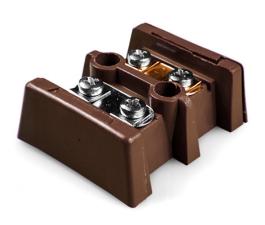

## **Barrier Terminal Block Thermocouple Connector JS-T-BTS Type T JIS**

Supplied in single, interlocking pairs. Connections in thermocouple material

## **Specifications**

| Supplied in single, interlocking pairs. Connections in thermocouple material |
|------------------------------------------------------------------------------|
|                                                                              |
| T JIS                                                                        |
| Barrier Terminal Blocks                                                      |
| Brown                                                                        |
| See Schematic Drawing (Product Literature Tab)                               |
| 220°C                                                                        |
| Copper                                                                       |
| Copper Nickel                                                                |
| BS EN 50212:1997. RoHS                                                       |
|                                                                              |