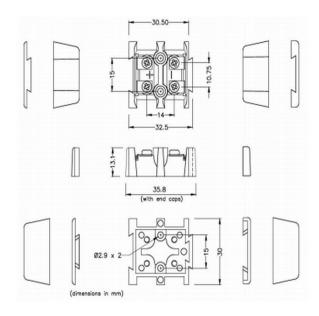

## **Specifications**

| Supplied in single, interlocking pairs. Connections in thermocouple material |
|------------------------------------------------------------------------------|
|                                                                              |
| T JIS                                                                        |
| Barrier Terminal Blocks                                                      |
| Brown                                                                        |
| See Schematic Drawing (Product Literature Tab)                               |
| 220°C                                                                        |
| Copper                                                                       |
| Copper Nickel                                                                |
| BS EN 50212:1997. RoHS                                                       |
|                                                                              |