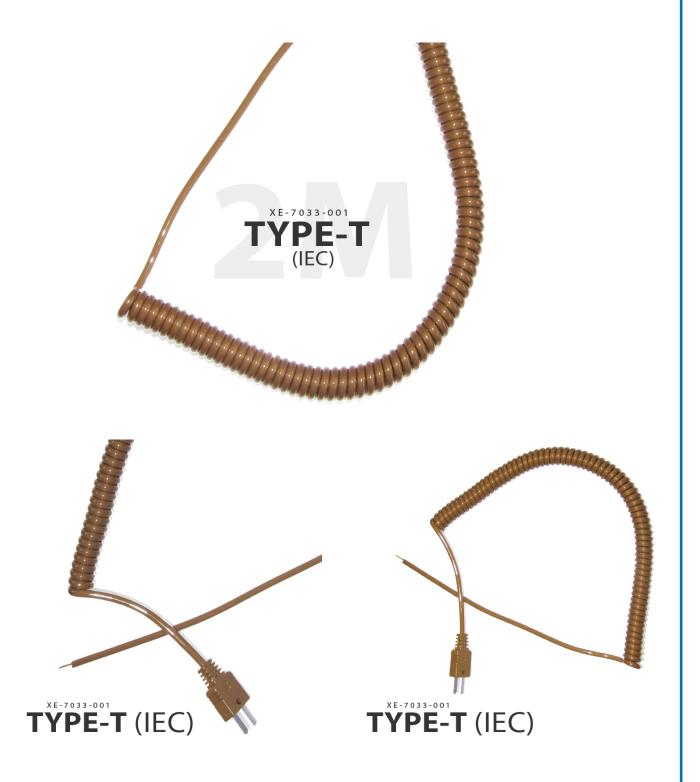

Available in type T

Colour coded to IEC

2 Metres in length when fully extended

Terminated with a fitted miniature plug

Polyurethane outer

## **Specifications**

| Product Code      | XE-7033-001                               |
|-------------------|-------------------------------------------|
| Cable Length      | 2M fully extended                         |
| Cable Type        | Polyurethane outer                        |
| Connector Type    | Thermocouple Plug                         |
| Connector Size    | Miniature                                 |
| Colour            | Brown                                     |
| Standards Met     | Colour code (cores & jacket) to IEC-584-3 |
| Thermocouple Type | Т                                         |
| Termination Type  | Miniature Thermocouple Plug               |